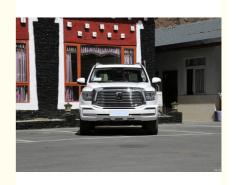

# Tank 500 3.0T Petrol SUV Cars 5 Seats SUV White 9 Block Hands OEM In One Body

## **Product Specification**

Color: White
 Length(mm): 4878
 Width(mm): 1934
 Height mm: 1905
 Max Speed km/h: 180
 Vehicle Weight (kg): 2475

Body Structure: 5-door,5-seater SUV

• Maximum Load Weight (kg):3090

#### Tank 500 3.0T 5 Seats Suv White 9 Block Hands In One Body

#### Product Description:

Tank 500 is a luxurious petrol powered vehicle that offers top speed of 180 km/h. It has a Length 4760 mm, width 1934 mm, height 1905 mm. This car is powered by fuel and it is designed to be comfortable, reliable and efficient. Fuel Powered Car is the perfect choice for those who want to enjoy a smooth, safe and enjoyable ride.