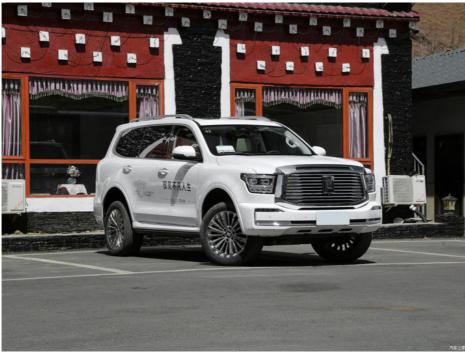

#### Tank 500 3.0T 5 Seats Suv White 9 Block Hands In One Body

#### Product Description:

Tank 500 is a luxurious petrol powered vehicle that offers top speed of 180 km/h. It has a Length 4760 mm, width 1934 mm, height 1905 mm. This car is powered by fuel and it is designed to be comfortable, reliable and efficient. Fuel Powered Car is the perfect choice for those who want to enjoy a smooth, safe and enjoyable ride.