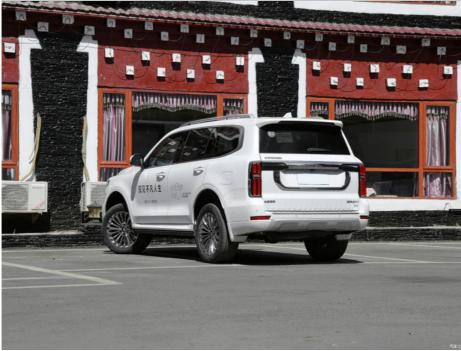

# Tank 500 3.0T Petrol SUV Cars 5 Seats SUV White 9 Block Hands OEM In One Body

## **Product Specification**

Color: White
 Length(mm): 4878
 Width(mm): 1934
 Height mm: 1905
 Max Speed km/h: 180
 Vehicle Weight (kg): 2475

Body Structure: 5-door,5-seater SUV

• Maximum Load Weight (kg):3090

#### Tank 500 3.0T 5 Seats Suv White 9 Block Hands In One Body

#### Product Description:

Tank 500 is a luxurious petrol powered vehicle that offers top speed of 180 km/h. It has a Length 4760 mm, width 1934 mm, height 1905 mm. This car is powered by fuel and it is designed to be comfortable, reliable and efficient. Fuel Powered Car is the perfect choice for those who want to enjoy a smooth, safe and enjoyable ride.