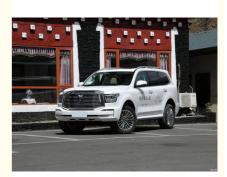

# Tank 500 3.0T Petrol SUV Cars 5 Seats SUV White 9 Block Hands OEM In One Body

## **Product Specification**

Color: White
 Length(mm): 4878
 Width(mm): 1934
 Height mm: 1905
 Max Speed km/h: 180
 Vehicle Weight (kg): 2475

Body Structure: 5-door,5-seater SUV

• Maximum Load Weight (kg):3090

#### Tank 500 3.0T 5 Seats Suv White 9 Block Hands In One Body

#### Product Description:

Tank 500 is a luxurious petrol powered vehicle that offers top speed of 180 km/h. It has a Length 4760 mm, width 1934 mm, height 1905 mm. This car is powered by fuel and it is designed to be comfortable, reliable and efficient. Fuel Powered Car is the perfect choice for those who want to enjoy a smooth, safe and enjoyable ride.