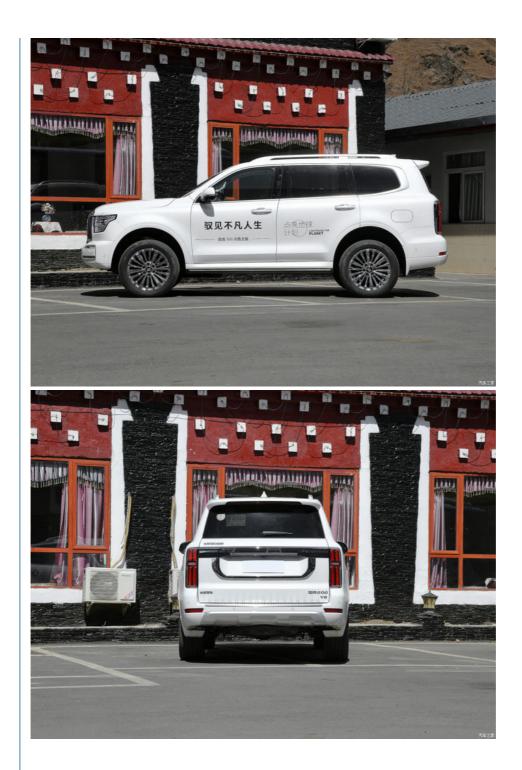

#### Tank 500 3.0T 5 Seats Suv White 9 Block Hands In One Body

#### Product Description:

Tank 500 is a luxurious petrol powered vehicle that offers top speed of 180 km/h. It has a Length 4760 mm, width 1934 mm, height 1905 mm. This car is powered by fuel and it is designed to be comfortable, reliable and efficient. Fuel Powered Car is the perfect choice for those who want to enjoy a smooth, safe and enjoyable ride.